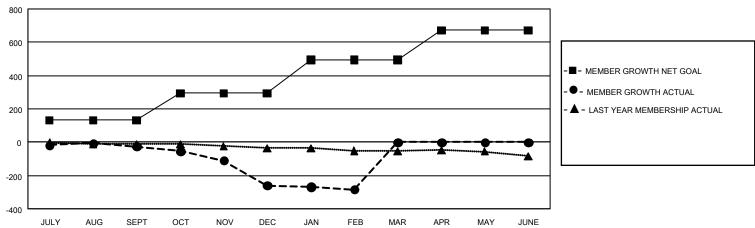

## **GMT MONTHLY MEMBERSHIP PROGRESS REPORT**

Multiple District 105

Results as of: 3/31/2020

LOCATION: ENGLAND

| GMT: OPEN     |               |             |               |                       |                        |                         | GMT CA 4                                           |  |
|---------------|---------------|-------------|---------------|-----------------------|------------------------|-------------------------|----------------------------------------------------|--|
| Clubs         |               |             |               | Members               |                        |                         |                                                    |  |
|               | RESULTS FOR   | R 2019-2020 |               | RESULTS FOR 2019-2020 |                        |                         |                                                    |  |
| QUARTER       | NEW CLUB GOAL | NEW CLUBS   | DROPPED CLUBS | QUARTER MEM           | BER GROWTH NET<br>GOAL | MEMBER GROWTH<br>ACTUAL | DROPPED<br>MEMBERS ACTUAI<br>(including transfers) |  |
| JULY/AUG/SEPT | 3             | 0           | 2             | JULY/AUG/SEPT         | 396                    | 248                     | 240                                                |  |
| OCT/NOV/DEC   | 9             | 2           | 2             | OCT/NOV/DEC           | 489                    | 236                     | 429                                                |  |
| JAN/FEB/MAR   | 12            | 0           | 7             | JAN/FEB/MAR           | 597                    | 173                     | 167                                                |  |
| APR/MAY/JUNE  | 12            | 0           | 0             | APR/MAY/JUNE          | 534                    | 0                       | 0                                                  |  |

## GOALS AND ACTUAL MEMBERS CUMULATIVE

| DROPPED CLUBS: 0 |   | 0 CLUBS OF 0 ADDED 1 OR MORE NEW<br>MEMBERS | GENDER DISTRIBUTION  MALE 0 (100.00%) |             |   |
|------------------|---|---------------------------------------------|---------------------------------------|-------------|---|
| DROPPED MEMBERS  |   |                                             | FEMALE                                | 0 (100.00%) |   |
| DECEASED         | 0 | CLICK HERE FOR CUMULATIVE                   | TOTAL FAMILY UNIT MEMBERS             |             | 0 |
| CLUB CANCELLED   | 0 | MEMBERSHIP DATA                             | FAMILY MEMBERS PAYING HALF<br>DUES    |             | 0 |
| OTHER            | 0 |                                             |                                       |             | Ü |
| TOTAL            | 0 |                                             |                                       |             |   |