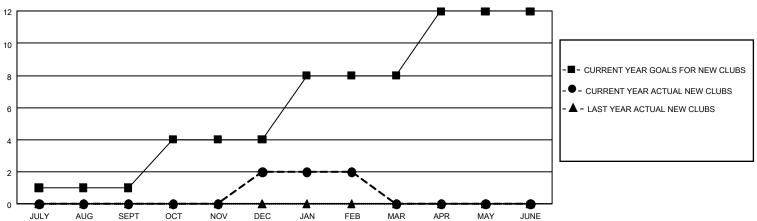

## **GMT MONTHLY MEMBERSHIP PROGRESS REPORT**

Multiple District 105

Results as of: 3/31/2020

LOCATION: ENGLAND

| GMT: OPEN     |               |             |               |                       |                        |                         | GMT CA 4                                           |  |
|---------------|---------------|-------------|---------------|-----------------------|------------------------|-------------------------|----------------------------------------------------|--|
| Clubs         |               |             |               | Members               |                        |                         |                                                    |  |
|               | RESULTS FOR   | R 2019-2020 |               | RESULTS FOR 2019-2020 |                        |                         |                                                    |  |
| QUARTER       | NEW CLUB GOAL | NEW CLUBS   | DROPPED CLUBS | QUARTER MEM           | BER GROWTH NET<br>GOAL | MEMBER GROWTH<br>ACTUAL | DROPPED<br>MEMBERS ACTUAI<br>(including transfers) |  |
| JULY/AUG/SEPT | 3             | 0           | 2             | JULY/AUG/SEPT         | 396                    | 248                     | 240                                                |  |
| OCT/NOV/DEC   | 9             | 2           | 2             | OCT/NOV/DEC           | 489                    | 236                     | 429                                                |  |
| JAN/FEB/MAR   | 12            | 0           | 7             | JAN/FEB/MAR           | 597                    | 173                     | 167                                                |  |
| APR/MAY/JUNE  | 12            | 0           | 0             | APR/MAY/JUNE          | 534                    | 0                       | 0                                                  |  |

## GOALS AND ACTUAL NEW CLUBS CUMULATIVE